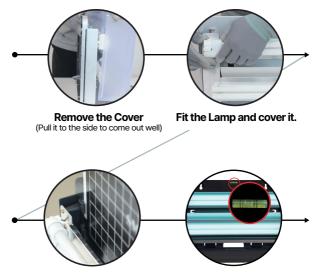

## Catch/Alpha Detailed

- This product is for indoor use.
- Install the product about 1.5~2m.
- Switch on 24 hours after installation.
- Glue-paper replacement cycle :

### Once or Twice a month

- Average Life of lamp: About 5000 hr
- Range area/ 1 Unit: About 66m<sup>2</sup>

### **A** CAUTION

- Do not use in places where flammable vapors or explosive dust may be present.
- This product is for indoor use, so it is not suitable for outdoor use.
- Install out of reach of children.
- \* Inquire about replacing or purchasing Lamps and Glue-Paper:
  Please contact the place of purchase.