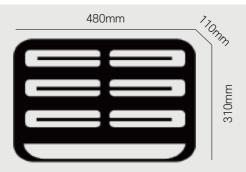

### Installation

Place on a flat surface OR
Drill the hole in the wall and hang it.
(Refer to the horizontal guider.)

\*Note: Products must be installed between 1.6m and 2m for the best effect. \*

Rated Voltage - 220v ~ 60Hz Power Consumption - 72W(36Wx2) Weight - 2.8kg

Rated Voltage - 220v ~ 60Hz Power Consumption - 108W(36Wx3) Weight - 3kg