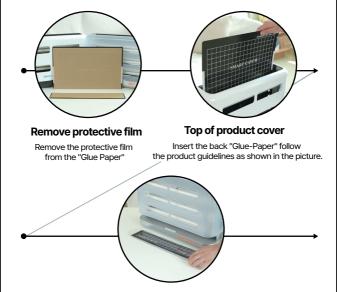

### How to Replace the "Glue-Paper"

### **Bottom of product cover**

Lift the product cover slightly and insert the bottom "Glue Paper"

### Assembly and Installation

Insert "Glue Paper"